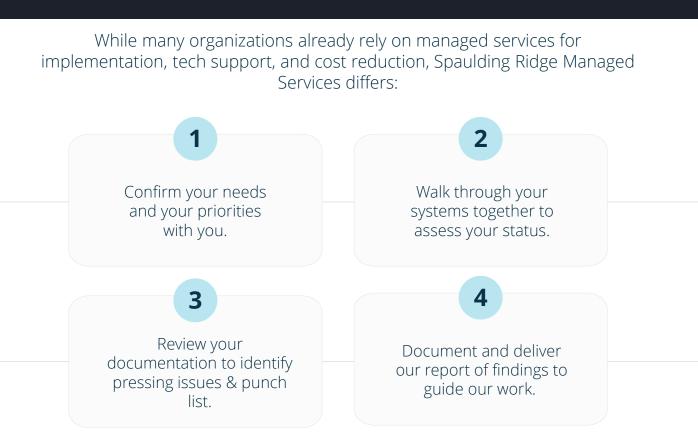

# Put your valuable staff time where it matters.

Even best-in-cloud technology can be a challenge. Most companies struggle to find the resources or the internal knowledge base to support a new piece of technology or provide day-to-day tech support. Spaulding Ridge's Managed Services provide full, end-to-end support so you can focus on what you do best: drive value.



Business leaders rely on Spaulding Ridge to support their most critical systems:





### Grow Smart<sup>®</sup> with **Spaulding Ridge Managed Services**

(ᠿ)

#### Get the Red Out

The #1 reason organizations seek out managed services is to handle broken processes and systems. By beginning our work with an architecture review, we can give you a plan for getting your platform back to a healthy state.

At Spaulding Ridge, we provide Managed Services that are costeffective and comprehensive – let us worry about the maintenance so you can focus on what your business does best.

#### Л

#### Keep the Lights on

Managing day-to-day platform operations is essential to business getting done—and often unnecessarily time-consuming. Our services can make sure the important tasks are completed wit